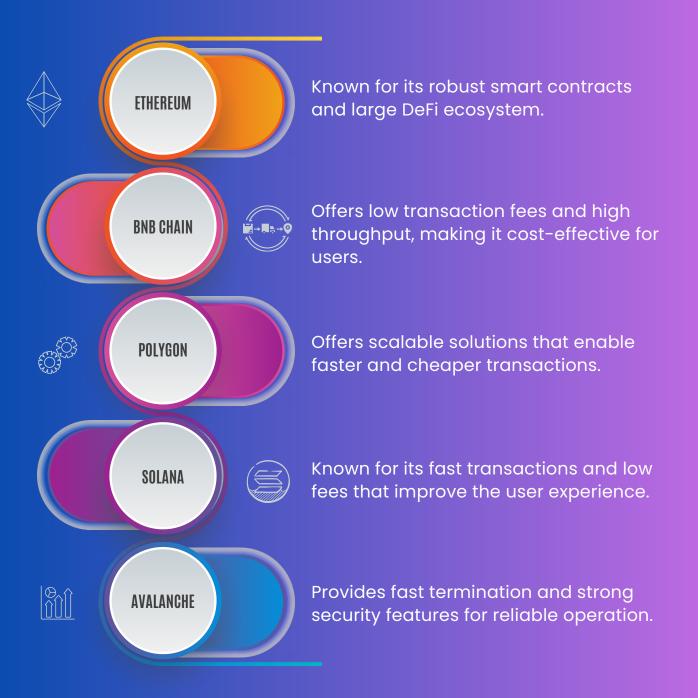

### Multi-Chain Approach

Using Different Blockchains: Polygon, Ethereum, BNB Chain, Solana, Avalanche, etc. Several blockchains, including Ethereum, BNB Chain, Polygon, Solana, and Avalanche, are integrated with DogeLend. Users can engage with the platform using their chosen blockchain thanks to its cross-chain compatibility, taking advantage of each one's own advantages.

### Details on the Integration with Multiple Blockchains

DogeLend integrates with several prominent blockchains, including Ethereum, BNB Chain, Polygon, Solana and Avalanche. Each blockchain offers unique features that enhance the DogeLend ecosystem: