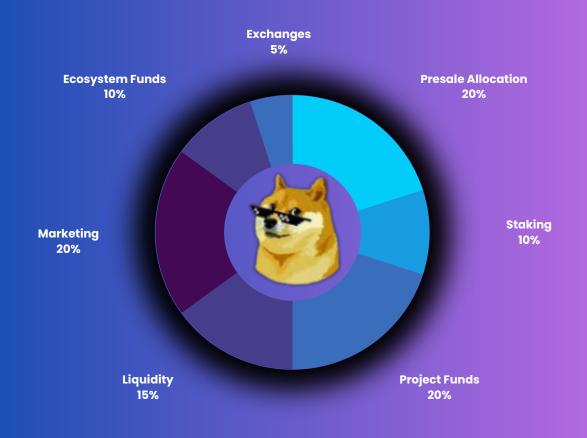

# Tokenomics

| Presale Allocation | 20%  | 50,000,000,000  |
|--------------------|------|-----------------|
| Staking            | 10%  | 25,000,000,000  |
| Project Funds      | 20%  | 50,000,000,000  |
| Liquidity          | 15%  | 37,500,000,000  |
| Marketing          | 20%  | 50,000,000,000  |
| Ecosystem Funds    | 10%  | 25,000,000,000  |
| Exchanges          | 5%   | 12,500,000,000  |
|                    |      |                 |
| Total              | 100% | 250,000,000,000 |